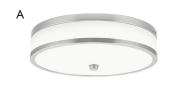

|   | PRODUCT # | DESCRIPTION                                           | DIMENSIONS                                            |
|---|-----------|-------------------------------------------------------|-------------------------------------------------------|
| Α | 587501    | Donohue LED 3 CCT ceiling light in satin nickel       | 4³/s" h × 15" w × 15" d                               |
| В | 589598    | Ripon LED 5 CCT ceiling light in satin nickel, 2-pack | 3 <sup>1</sup> / <sub>4</sub> " h x     " w x     " d |
| С | 589754    | Paxton LED 3 CCT ceiling light in matte black         | $1^{1}/4$ " h × $7^{3}/8$ " w × $7^{3}/8$ " d         |