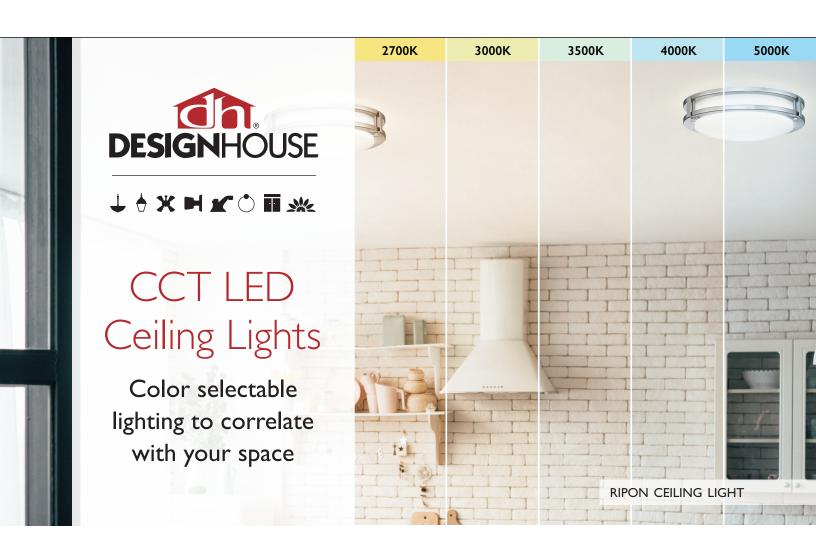

|   | PRODUCT # | DESCRIPTION                                           | DIMENSIONS                                            |
|---|-----------|-------------------------------------------------------|-------------------------------------------------------|
| Α | 587501    | Donohue LED 3 CCT ceiling light in satin nickel       | 4³/s" h × 15" w × 15" d                               |
| В | 589598    | Ripon LED 5 CCT ceiling light in satin nickel, 2-pack | 3 <sup>1</sup> / <sub>4</sub> " h x     " w x     " d |
| С | 589754    | Paxton LED 3 CCT ceiling light in matte black         | $1^{1}/4$ " h × $7^{3}/8$ " w × $7^{3}/8$ " d         |