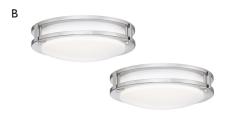

|   | PRODUCT # | DESCRIPTION                                           | DIMENSIONS                                            |
|---|-----------|-------------------------------------------------------|-------------------------------------------------------|
| Α | 587501    | Donohue LED 3 CCT ceiling light in satin nickel       | 4³/s" h × 15" w × 15" d                               |
| В | 589598    | Ripon LED 5 CCT ceiling light in satin nickel, 2-pack | 3 <sup>1</sup> / <sub>4</sub> " h x     " w x     " d |
| С | 589754    | Paxton LED 3 CCT ceiling light in matte black         | $1^{1}/4$ " h × $7^{3}/8$ " w × $7^{3}/8$ " d         |