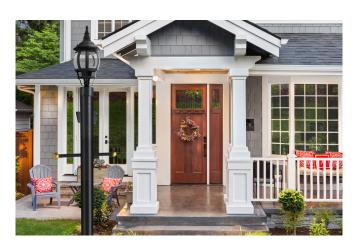

The Design House Outdoor Lamp Post matches siding, brick, wood paneling or stone with its versatile finish options. Illuminate walkways, driveways, porches, yards, patios or any outdoor locations. This post allows you to illuminate your driveway for appearance and safety.

- Adds curb appeal
- 10-Year Limited Warranty
- Provides extra security by keeping areas lit when dark outside