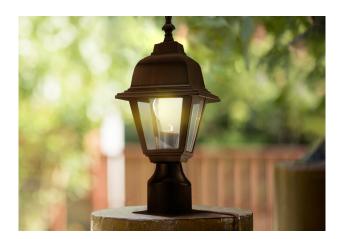

The Design House Outdoor Lamp Post matches siding, brick, wood paneling or stone with its versatile finish options. Illuminate walkways, driveways, porches, yards, patios or any outdoor locations. This post allows you to illuminate your driveway for appearance and safety.

- Adds curb appeal
- 10-Year Limited Warranty
- Provides extra security by keeping areas lit when dark outside