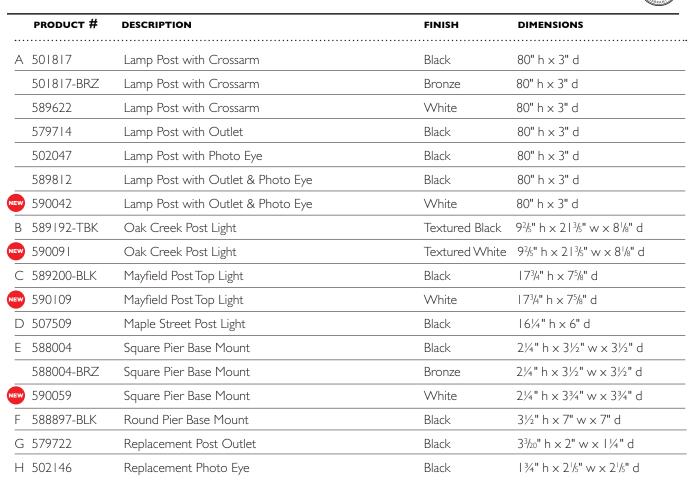

The Design House Outdoor Lamp Post matches siding, brick, wood paneling or stone with its versatile finish options. Illuminate walkways, driveways, porches, yards, patios or any outdoor locations. This post allows you to illuminate your driveway for appearance and safety.

- Adds curb appeal
- 10-Year Limited Warranty
- Provides extra security by keeping areas lit when dark outside







## Lamp Posts, Post Top Lights, Pier Base Mounts and Accessories



## Kits

| I | 589853 | Lamp Post with Oak Creek Post Top Light      | Textured Black |
|---|--------|----------------------------------------------|----------------|
| J | 589861 | Pier Base Mount with Oak Creek PostTop Light | Textured Black |

May be available as a kit, reach out if interested.