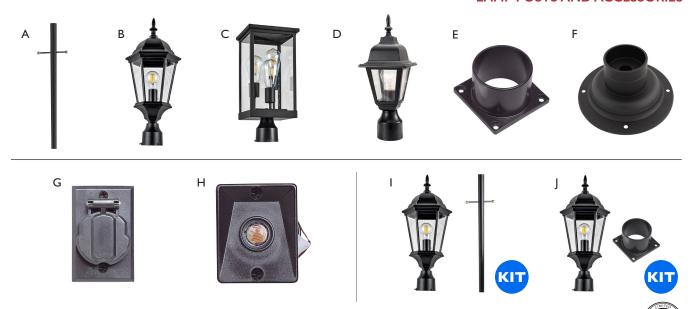

## Lamp Posts, Post Top Lights, Pier Base Mounts and Accessories

## Kits

| I | 589853 | Lamp Post with Oak Creek Post Top Light      | Textured Black |
|---|--------|----------------------------------------------|----------------|
| J | 589861 | Pier Base Mount with Oak Creek PostTop Light | Textured Black |

May be available as a kit, reach out if interested.