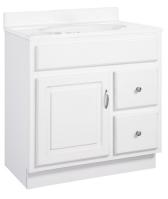

30" VANITY

72" VANITY

## CONCORD VANITIES

| PRODUCT # |        | DESCRIPTION                           | DIMENSIONS             |  |
|-----------|--------|---------------------------------------|------------------------|--|
| А         | 587014 | One door; two drawer vanity; white    | 30" w × 21" d × 31½" h |  |
| В         | 587022 | Two door; two drawer vanity; white    | 36" w x 21" d x 31½" h |  |
| С         | 587030 | Two door; four drawer vanity; white   | 60" w x 21" d x 31½" h |  |
| D         | 587048 | Four door; three drawer vanity; white | 72" w x 21" d x 31½" h |  |