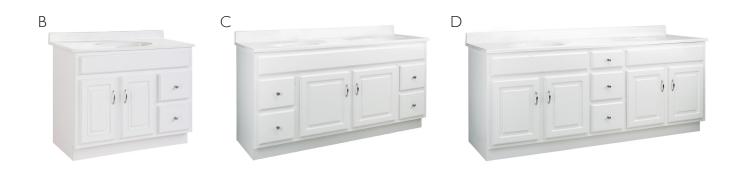

## CONCORD VANITIES

| PRODUCT # |        | DESCRIPTION                           | DIMENSIONS             |  |
|-----------|--------|---------------------------------------|------------------------|--|
| А         | 587014 | One door; two drawer vanity; white    | 30" w × 21" d × 31½" h |  |
| В         | 587022 | Two door; two drawer vanity; white    | 36" w x 21" d x 31½" h |  |
| С         | 587030 | Two door; four drawer vanity; white   | 60" w x 21" d x 31½" h |  |
| D         | 587048 | Four door; three drawer vanity; white | 72" w x 21" d x 31½" h |  |