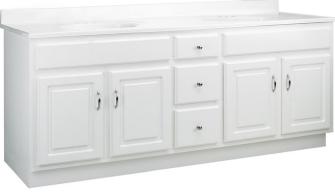

30" VANITY

72" VANITY

## CONCORD VANITIES

| PRODUCT # |        | DESCRIPTION                           | DIMENSIONS             |  |
|-----------|--------|---------------------------------------|------------------------|--|
| А         | 587014 | One door; two drawer vanity; white    | 30" w × 21" d × 31½" h |  |
| В         | 587022 | Two door; two drawer vanity; white    | 36" w x 21" d x 31½" h |  |
| С         | 587030 | Two door; four drawer vanity; white   | 60" w x 21" d x 31½" h |  |
| D         | 587048 | Four door; three drawer vanity; white | 72" w x 21" d x 31½" h |  |