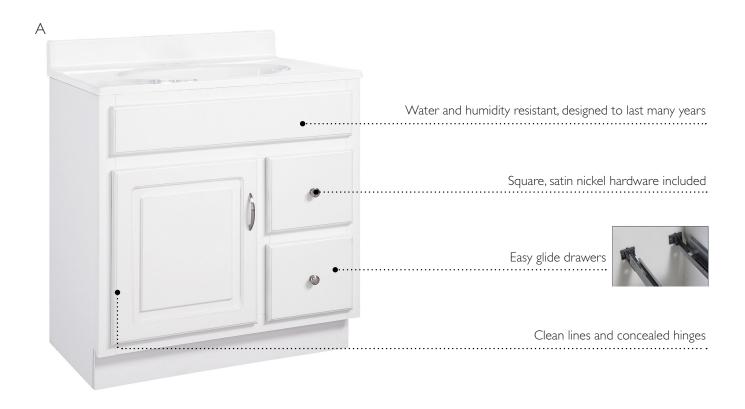

- Ready to assemble
- Camlock connectors for fast and easy assembly
- MDF square panel doors and drawer fronts
- 1/2" Plywood sides

- Satin nickel hardware included
- TSCA TITLE VI compliant
- Vanity tops and faucets sold separately

## CONCORD VANITIES

| PRODUCT # |        | DESCRIPTION                           | DIMENSIONS             |  |
|-----------|--------|---------------------------------------|------------------------|--|
| А         | 587014 | One door; two drawer vanity; white    | 30" w × 21" d × 31½" h |  |
| В         | 587022 | Two door; two drawer vanity; white    | 36" w x 21" d x 31½" h |  |
| С         | 587030 | Two door; four drawer vanity; white   | 60" w x 21" d x 31½" h |  |
| D         | 587048 | Four door; three drawer vanity; white | 72" w x 21" d x 31½" h |  |