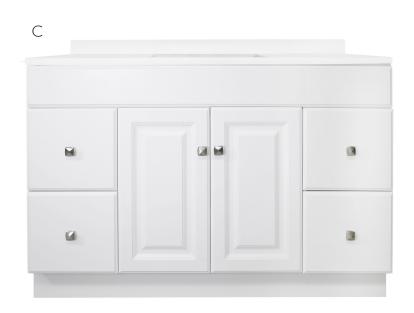

| PR  | ODUCT#   | VANITY                       | TOP                                             |  |
|-----|----------|------------------------------|-------------------------------------------------|--|
|     |          | DESCRIPTION                  | DESCRIPTION                                     |  |
| 24" | × 18"    |                              |                                                 |  |
| Α   | 584680   | Two door vanity              | Solid White Cultured Marble, Oval               |  |
|     | 584698   | Two door vanity              | White on White Cultured Marble, Oval            |  |
| 36" | x 21"    |                              |                                                 |  |
|     | 585414   | Two door; two drawer vanity  | Solid Cultured Marble, Oval                     |  |
|     | 585422   | Two door; two drawer vanity  | White on White Cultured Marble, Oval            |  |
|     | 585380   | Two door; two drawer vanity  | Solid White Camilla Cultured Marble, Rectangle  |  |
|     | 585430   | Two door; two drawer vanity  | Single Hole Solid White Cultured Marble, Oval   |  |
|     | 585448   | Two door; two drawer vanity  | 8" Widespread Solid White Cultured Marble, Oval |  |
|     | ▲ 585364 | Two door; two drawer vanity  | Golden Sand Granite, Rectangle                  |  |
| 4   | 585356   | Two door; two drawer vanity  | Black Pearl Granite, Rectangle                  |  |
| 48" | × 21"    |                              |                                                 |  |
|     | 585976   | Two door; four drawer vanity | Solid White Cultured Marble, Oval               |  |
| В   | 585984   | Two door; four drawer vanity | White on White Cultured Marble, Oval            |  |
|     | 585943   | Two door; four drawer vanity | Solid White Camilla Cultured Marble, Rectangle  |  |
|     | 585992   | Two door; four drawer vanity | Single Hole Solid White Cultured Marble, Oval   |  |
|     | 586008   | Two door; four drawer vanity | 8" Widespread Solid White Cultured Marble, Oval |  |
| 4   | ▲ 585927 | Two door; four drawer vanity | Golden Sand Granite, Rectangle                  |  |
|     |          |                              |                                                 |  |