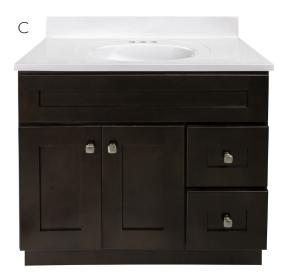

| ▲ 585083<br>▲ 585075 | Two door vanity Two door vanity | Golden Sand Granite, Oval<br>Black Pearl Granite, Oval |
|----------------------|---------------------------------|--------------------------------------------------------|
| 36" x 21"            |                                 |                                                        |
| 585695               | Two door; two drawer vanity     | Solid White Cultured Marble, Oval                      |
| 585703               | Two door; two drawer vanity     | White on White Cultured Marble, Oval                   |
| 585661               | Two door; two drawer vanity     | Solid White Camilla Cultured Marble, Rectangle         |
| 585729               | Two door; two drawer vanity     | 8" Widespread Solid White Cultured Marble, Oval        |
| 585711               | Two door; two drawer vanity     | Single Hole Solid White Cultured Marble, Oval          |
| ▲ 585646             | Two door; two drawer vanity     | Golden Sand Granite, Rectangle                         |
| C ▲ 585638           | Two door; two drawer vanity     | Black Pearl Granite, Rectangle                         |

## 36" x 21"

| C | 585836  | Two door; two drawer vanity | Solid White Cultured Marble, Oval              |
|---|---------|-----------------------------|------------------------------------------------|
|   | 585844  | Two door; two drawer vanity | White on White Cultured Marble, Oval           |
|   | 585802  | Two door; two drawer vanity | Solid White Camilla Cultured Marble, Rectangle |
|   | 58585 I | Two door; two drawer vanity | Single Hole Solid White Cultured Marble, Oval  |
| 4 | 585786  | Two door; two drawer vanity | Golden Sand Granite, Rectangle                 |
| 4 | 585778  | Two door; two drawer vanity | Black Pearl Granite, Rectangle                 |