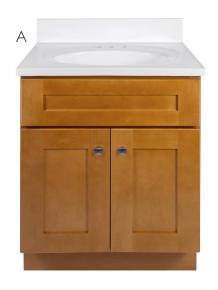

Made from lightweight yet durable MDF wood

Durable white semi-gloss finish and satin nickel hardware

Easy to assemble and includes adjustable, concealed hinges

| PRO | DDUCT# | VANITY          | TOP                                            |
|-----|--------|-----------------|------------------------------------------------|
|     |        | DESCRIPTION     | DESCRIPTION                                    |
| 18" | x 16"  |                 |                                                |
|     | 591024 | One door vanity | Solid White Cultured Marble, Oval              |
|     | 591032 | One door vanity | White on White Cultured Marble, Oval           |
|     | 591040 | One door vanity | Single Hole Solid White Cultured Marble, Oval  |
| 24" | x 18"  |                 |                                                |
|     | 591198 | Two door vanity | Solid White Cultured Marble, Oval              |
|     | 591206 | Two door vanity | White on White Cultured Marble, Oval           |
| 24" | × 21"  |                 |                                                |
| Α   | 586453 | Two door vanity | Solid White Cultured Marble, Oval              |
|     | 591164 | Two door vanity | White on White Cultured Marble, Oval           |
|     | 591065 | Two door vanity | Solid White Camilla Cultured Marble, Rectangle |
|     | 591172 | Two door vanity | Single Hole Solid White Cultured Marble, Oval  |