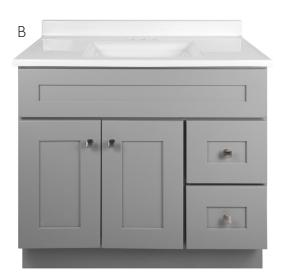

| ▲ 585083<br>▲ 585075 | Two door vanity Two door vanity | Golden Sand Granite, Oval<br>Black Pearl Granite, Oval |
|----------------------|---------------------------------|--------------------------------------------------------|
| 36" x 21"            |                                 |                                                        |
| 585695               | Two door; two drawer vanity     | Solid White Cultured Marble, Oval                      |
| 585703               | Two door; two drawer vanity     | White on White Cultured Marble, Oval                   |
| 585661               | Two door; two drawer vanity     | Solid White Camilla Cultured Marble, Rectangle         |
| 585729               | Two door; two drawer vanity     | 8" Widespread Solid White Cultured Marble, Oval        |
| 585711               | Two door; two drawer vanity     | Single Hole Solid White Cultured Marble, Oval          |
| ▲ 585646             | Two door; two drawer vanity     | Golden Sand Granite, Rectangle                         |
| C ▲ 585638           | Two door; two drawer vanity     | Black Pearl Granite, Rectangle                         |