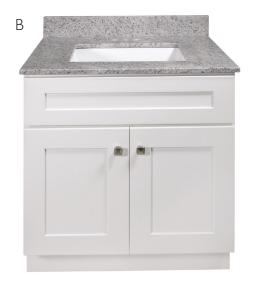

Modern shaker door style

Square satin nickel hardware included

Easy to assemble and includes adjustable, concealed hinges

| PRODUCT #  | VANITY<br>DESCRIPTION | TOP<br>DESCRIPTION                              |
|------------|-----------------------|-------------------------------------------------|
| 24" × 18"  | DESCRIPTION           | DESCRIPTION                                     |
| 584730     | Two door vanity       | White on White Cultured Marble, Oval            |
| 584722     | Two door vanity       | Solid White Cultured Marble, Oval               |
| 24" × 21"  |                       |                                                 |
| A 584862   | Two door vanity       | Solid White Cultured Marble, Oval               |
| 584870     | Two door vanity       | White on White Cultured Marble, Oval            |
| 584888     | Two door vanity       | Single Hole Solid White Cultured Marble, Oval   |
| 30" x 21"  |                       |                                                 |
| 585133     | Two door vanity       | Solid White Cultured Marble, Oval               |
| 585141     | Two door vanity       | White on White Cultured Marble, Oval            |
| 585109     | Two door vanity       | Solid White Camilla Cultured Marble, Oval       |
| 585158     | Two door vanity       | Single Hole Solid White Cultured Marble, Oval   |
| 585166     | Two door vanity       | 8" Widespread Solid White Cultured Marble, Oval |
| B ▲ 585067 | Two door vanity       | Kashmir White Granite, Oval                     |

| DDUCT# | VANITY                                                                                 | TOP                                                                                                                                                                                                                                                                                                                                                                                          |
|--------|----------------------------------------------------------------------------------------|----------------------------------------------------------------------------------------------------------------------------------------------------------------------------------------------------------------------------------------------------------------------------------------------------------------------------------------------------------------------------------------------|
|        | DESCRIPTION                                                                            | DESCRIPTION                                                                                                                                                                                                                                                                                                                                                                                  |
| × 18"  |                                                                                        |                                                                                                                                                                                                                                                                                                                                                                                              |
| 584748 | Two door vanity                                                                        | Solid White Cultured Marble, Oval                                                                                                                                                                                                                                                                                                                                                            |
| 584755 | Two door vanity                                                                        | White on White Cultured Marble, Oval                                                                                                                                                                                                                                                                                                                                                         |
| × 21"  |                                                                                        |                                                                                                                                                                                                                                                                                                                                                                                              |
| 585000 | Two door vanity                                                                        | White on White Cultured Marble, Oval                                                                                                                                                                                                                                                                                                                                                         |
| 584995 | Two door vanity                                                                        | Solid White Cultured Marble, Oval                                                                                                                                                                                                                                                                                                                                                            |
| 584961 | Two door vanity                                                                        | Solid White Camilla Cultured Marble, Rectangle                                                                                                                                                                                                                                                                                                                                               |
| 585026 | Two door vanity                                                                        | Single Hole Solid White Cultured Marble, Oval                                                                                                                                                                                                                                                                                                                                                |
| × 21"  |                                                                                        |                                                                                                                                                                                                                                                                                                                                                                                              |
| 585273 | Two door vanity                                                                        | Solid White Cultured Marble, Oval                                                                                                                                                                                                                                                                                                                                                            |
| 585281 | Two door vanity                                                                        | White on White Cultured Marble, Oval                                                                                                                                                                                                                                                                                                                                                         |
| 585240 | Two door vanity                                                                        | Solid White Camilla Cultured Marble, Oval                                                                                                                                                                                                                                                                                                                                                    |
| 585299 | Two door vanity                                                                        | Single Hole Solid White Cultured Marble, Oval                                                                                                                                                                                                                                                                                                                                                |
| 585307 | Two door vanity                                                                        | 8" Widespread Solid White Cultured Marble, Oval                                                                                                                                                                                                                                                                                                                                              |
| 585208 | Two door vanity                                                                        | Kashmir White Granite, Oval                                                                                                                                                                                                                                                                                                                                                                  |
| 585224 | Two door vanity                                                                        | Golden Sand Granite, Oval                                                                                                                                                                                                                                                                                                                                                                    |
| 585216 | Two door vanity                                                                        | Black Pearl Granite, Oval                                                                                                                                                                                                                                                                                                                                                                    |
|        | 584755<br>x 21"  585000 584995 584961 585026 x 21"  585273 585273 585281 585240 585299 | DESCRIPTION  x 18"  584748 Two door vanity 584755 Two door vanity  x 21"  585000 Two door vanity 584995 Two door vanity 584961 Two door vanity 585026 Two door vanity  x 21"  585273 Two door vanity 585281 Two door vanity 585281 Two door vanity 585290 Two door vanity 585299 Two door vanity 585307 Two door vanity 585208 Two door vanity 585208 Two door vanity 585224 Two door vanity |