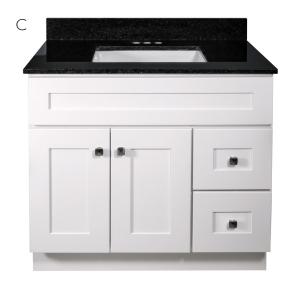

| ▲ 585083<br>▲ 585075 | Two door vanity Two door vanity | Golden Sand Granite, Oval<br>Black Pearl Granite, Oval |
|----------------------|---------------------------------|--------------------------------------------------------|
| 36" x 21"            |                                 |                                                        |
| 585695               | Two door; two drawer vanity     | Solid White Cultured Marble, Oval                      |
| 585703               | Two door; two drawer vanity     | White on White Cultured Marble, Oval                   |
| 585661               | Two door; two drawer vanity     | Solid White Camilla Cultured Marble, Rectangle         |
| 585729               | Two door; two drawer vanity     | 8" Widespread Solid White Cultured Marble, Oval        |
| 585711               | Two door; two drawer vanity     | Single Hole Solid White Cultured Marble, Oval          |
| ▲ 585646             | Two door; two drawer vanity     | Golden Sand Granite, Rectangle                         |
| C ▲ 585638           | Two door; two drawer vanity     | Black Pearl Granite, Rectangle                         |