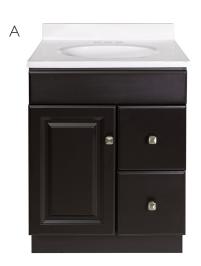

| PR  | ODUCT#   | VANITY                       | TOP                                             |  |
|-----|----------|------------------------------|-------------------------------------------------|--|
|     |          | DESCRIPTION                  | DESCRIPTION                                     |  |
| 24" | × 18"    |                              |                                                 |  |
| Α   | 584680   | Two door vanity              | Solid White Cultured Marble, Oval               |  |
|     | 584698   | Two door vanity              | White on White Cultured Marble, Oval            |  |
| 36" | x 21"    |                              |                                                 |  |
|     | 585414   | Two door; two drawer vanity  | Solid Cultured Marble, Oval                     |  |
|     | 585422   | Two door; two drawer vanity  | White on White Cultured Marble, Oval            |  |
|     | 585380   | Two door; two drawer vanity  | Solid White Camilla Cultured Marble, Rectangle  |  |
|     | 585430   | Two door; two drawer vanity  | Single Hole Solid White Cultured Marble, Oval   |  |
|     | 585448   | Two door; two drawer vanity  | 8" Widespread Solid White Cultured Marble, Oval |  |
|     | ▲ 585364 | Two door; two drawer vanity  | Golden Sand Granite, Rectangle                  |  |
| 4   | 585356   | Two door; two drawer vanity  | Black Pearl Granite, Rectangle                  |  |
| 48" | × 21"    |                              |                                                 |  |
|     | 585976   | Two door; four drawer vanity | Solid White Cultured Marble, Oval               |  |
| В   | 585984   | Two door; four drawer vanity | White on White Cultured Marble, Oval            |  |
|     | 585943   | Two door; four drawer vanity | Solid White Camilla Cultured Marble, Rectangle  |  |
|     | 585992   | Two door; four drawer vanity | Single Hole Solid White Cultured Marble, Oval   |  |
|     | 586008   | Two door; four drawer vanity | 8" Widespread Solid White Cultured Marble, Oval |  |
| 4   | ▲ 585927 | Two door; four drawer vanity | Golden Sand Granite, Rectangle                  |  |
|     |          |                              |                                                 |  |

| PR  | ODUCT#  | VANITY                       | TOP                                             |
|-----|---------|------------------------------|-------------------------------------------------|
|     |         | DESCRIPTION                  | DESCRIPTION                                     |
| 24' | "× 18"  |                              |                                                 |
| Α   | 584706  | Two door vanity              | Solid White Cultured Marble, Oval               |
|     | 584714  | Two door vanity              | White on White Cultured Marble, Oval            |
| 36' | "×21"   |                              |                                                 |
|     | 585554  | Two door; two drawer vanity  | Solid White Cultured Marble, Oval               |
|     | 585562  | Two door; two drawer vanity  | White on White Cultured Marble, Oval            |
|     | 585521  | Two door; two drawer vanity  | Solid White Camilla Cultured Marble, Rectangle  |
|     | 585570  | Two door; two drawer vanity  | Single Hole Solid White Cultured Marble, Oval   |
|     | 585588  | Two door; two drawer vanity  | 8" Widespread Solid White Cultured Marble, Oval |
|     | ▲585505 | Two door; two drawer vanity  | Golden Sand Granite, Rectangle                  |
|     | ▲585497 | Two door; two drawer vanity  | Black Pearl Granite, Rectangle                  |
| 48' | "×21"   |                              |                                                 |
|     | 586115  | Two door; four drawer vanity | Solid White Cultured Marble, Oval               |
|     | 586123  | Two door; four drawer vanity | White on White Cultured Marble, Oval            |
| В   | 586081  | Two door; four drawer vanity | Solid White Camilla Cultured Marble, Rectangle  |
|     | 586131  | Two door; four drawer vanity | Single Hole Solid White Cultured Marble, Oval   |
|     | 586149  | Two door; four drawer vanity | 8" Widespread Solid White Cultured Marble, Oval |
|     | ▲586065 | Two door; four drawer vanity | Golden Sand Granite, Rectangle                  |