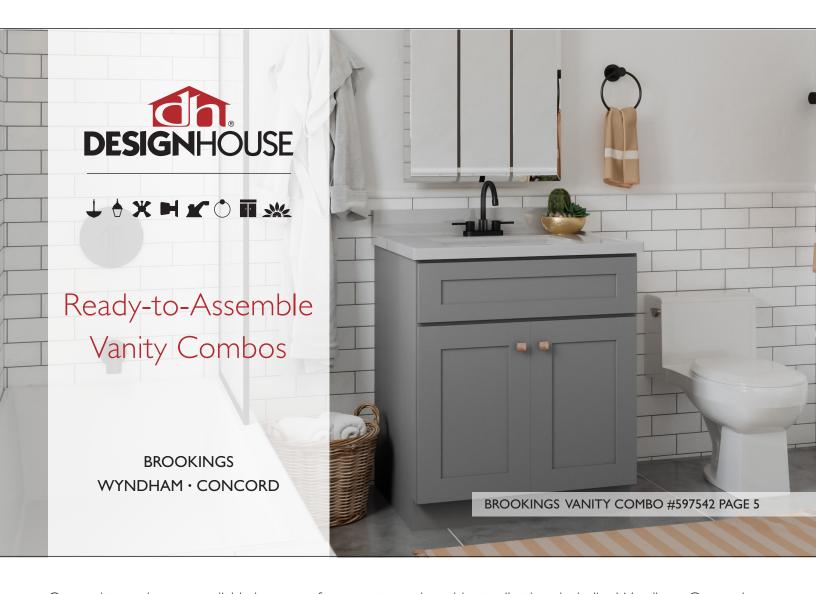

Our vanity combos are available in some of our most popular cabinet collections including Wyndham, Concord, and Brookings. Design House has already done the work to mix and match vanity bases with a variety of vanity tops. To view our most comprehensive assortment please visit our website.

- Ready-to-assemble
- Shaker door meets today's trends
- Solid wood door frames
- Soft-close hinges
- Satin nickel hardware

- TSCA TITLE VI compliant
- Faucets sold separately
- All vanity tops are 4" drilled 3 hole tops unless otherwise
- All tops include backsplash unless otherwise noted