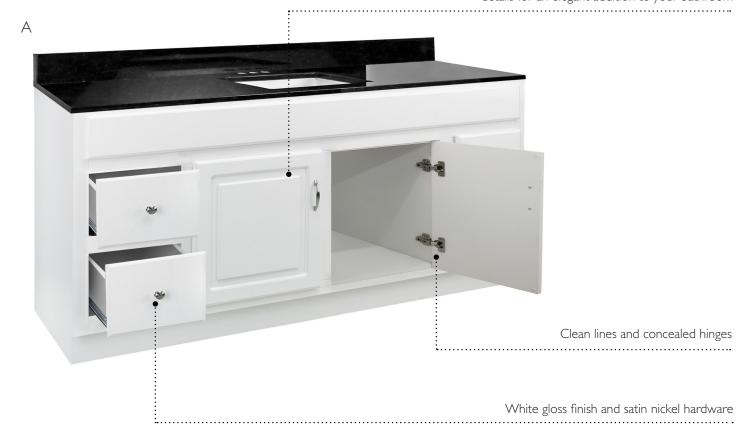

## DESIGNHOUSE CONCORD COLLECTION | WHITE

- WHITE ON WHITE

- Ready-to-assemble
- Camlock connectors for fast and easy assembly
- MDF square panel doors and drawer fronts
- 1/2" Plywood sides
- Satin nickel hardware

- TSCA TITLE VI compliant
- Faucets sold separately
- All vanity tops are 4" drilled 3 hole tops unless otherwise
- All tops include backsplash unless otherwise noted

Modern construction meshes with subtle vintage details for an elegant addition to your bathroom