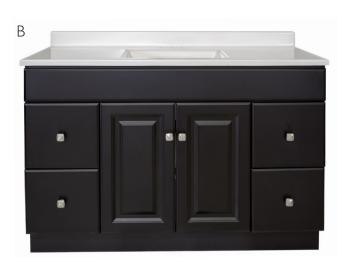

| PR  | ODUCT#   | VANITY                       | TOP                                             |  |
|-----|----------|------------------------------|-------------------------------------------------|--|
|     |          | DESCRIPTION                  | DESCRIPTION                                     |  |
| 24" | × 18"    |                              |                                                 |  |
| Α   | 584680   | Two door vanity              | Solid White Cultured Marble, Oval               |  |
|     | 584698   | Two door vanity              | White on White Cultured Marble, Oval            |  |
| 36" | x 21"    |                              |                                                 |  |
|     | 585414   | Two door; two drawer vanity  | Solid Cultured Marble, Oval                     |  |
|     | 585422   | Two door; two drawer vanity  | White on White Cultured Marble, Oval            |  |
|     | 585380   | Two door; two drawer vanity  | Solid White Camilla Cultured Marble, Rectangle  |  |
|     | 585430   | Two door; two drawer vanity  | Single Hole Solid White Cultured Marble, Oval   |  |
|     | 585448   | Two door; two drawer vanity  | 8" Widespread Solid White Cultured Marble, Oval |  |
|     | ▲ 585364 | Two door; two drawer vanity  | Golden Sand Granite, Rectangle                  |  |
| 4   | 585356   | Two door; two drawer vanity  | Black Pearl Granite, Rectangle                  |  |
| 48" | × 21"    |                              |                                                 |  |
|     | 585976   | Two door; four drawer vanity | Solid White Cultured Marble, Oval               |  |
| В   | 585984   | Two door; four drawer vanity | White on White Cultured Marble, Oval            |  |
|     | 585943   | Two door; four drawer vanity | Solid White Camilla Cultured Marble, Rectangle  |  |
|     | 585992   | Two door; four drawer vanity | Single Hole Solid White Cultured Marble, Oval   |  |
|     | 586008   | Two door; four drawer vanity | 8" Widespread Solid White Cultured Marble, Oval |  |
| 4   | ▲ 585927 | Two door; four drawer vanity | Golden Sand Granite, Rectangle                  |  |
|     |          |                              |                                                 |  |

| PR  | ODUCT#  | VANITY                       | TOP                                             |
|-----|---------|------------------------------|-------------------------------------------------|
|     |         | DESCRIPTION                  | DESCRIPTION                                     |
| 24' | "× 18"  |                              |                                                 |
| Α   | 584706  | Two door vanity              | Solid White Cultured Marble, Oval               |
|     | 584714  | Two door vanity              | White on White Cultured Marble, Oval            |
| 36' | "×21"   |                              |                                                 |
|     | 585554  | Two door; two drawer vanity  | Solid White Cultured Marble, Oval               |
|     | 585562  | Two door; two drawer vanity  | White on White Cultured Marble, Oval            |
|     | 585521  | Two door; two drawer vanity  | Solid White Camilla Cultured Marble, Rectangle  |
|     | 585570  | Two door; two drawer vanity  | Single Hole Solid White Cultured Marble, Oval   |
|     | 585588  | Two door; two drawer vanity  | 8" Widespread Solid White Cultured Marble, Oval |
|     | ▲585505 | Two door; two drawer vanity  | Golden Sand Granite, Rectangle                  |
|     | ▲585497 | Two door; two drawer vanity  | Black Pearl Granite, Rectangle                  |
| 48' | "×21"   |                              |                                                 |
|     | 586115  | Two door; four drawer vanity | Solid White Cultured Marble, Oval               |
|     | 586123  | Two door; four drawer vanity | White on White Cultured Marble, Oval            |
| В   | 586081  | Two door; four drawer vanity | Solid White Camilla Cultured Marble, Rectangle  |
|     | 586131  | Two door; four drawer vanity | Single Hole Solid White Cultured Marble, Oval   |
|     | 586149  | Two door; four drawer vanity | 8" Widespread Solid White Cultured Marble, Oval |
|     | ▲586065 | Two door; four drawer vanity | Golden Sand Granite, Rectangle                  |