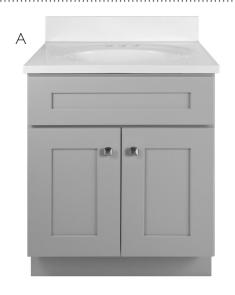

Modern shaker door style

Square satin nickel hardware included

Easy to assemble and includes adjustable, concealed hinges

| PRODUCT #  | VANITY<br>DESCRIPTION | TOP<br>DESCRIPTION                              |
|------------|-----------------------|-------------------------------------------------|
| 24" × 18"  | DESCRIPTION           | DESCRIPTION                                     |
| 584730     | Two door vanity       | White on White Cultured Marble, Oval            |
| 584722     | Two door vanity       | Solid White Cultured Marble, Oval               |
| 24" × 21"  |                       |                                                 |
| A 584862   | Two door vanity       | Solid White Cultured Marble, Oval               |
| 584870     | Two door vanity       | White on White Cultured Marble, Oval            |
| 584888     | Two door vanity       | Single Hole Solid White Cultured Marble, Oval   |
| 30" x 21"  |                       |                                                 |
| 585133     | Two door vanity       | Solid White Cultured Marble, Oval               |
| 585141     | Two door vanity       | White on White Cultured Marble, Oval            |
| 585109     | Two door vanity       | Solid White Camilla Cultured Marble, Oval       |
| 585158     | Two door vanity       | Single Hole Solid White Cultured Marble, Oval   |
| 585166     | Two door vanity       | 8" Widespread Solid White Cultured Marble, Oval |
| B ▲ 585067 | Two door vanity       | Kashmir White Granite, Oval                     |