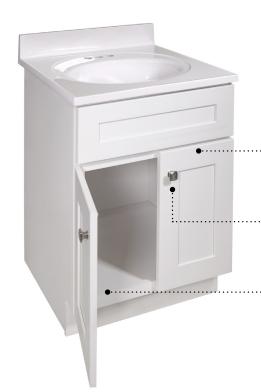

Modern shaker door style

Square satin nickel hardware included

Easy to assemble and includes adjustable, concealed hinges

| PRODUCT #  | VANITY<br>DESCRIPTION | TOP<br>DESCRIPTION                              |
|------------|-----------------------|-------------------------------------------------|
| 24" × 18"  | DESCRIPTION           | DESCRIPTION                                     |
| 584730     | Two door vanity       | White on White Cultured Marble, Oval            |
| 584722     | Two door vanity       | Solid White Cultured Marble, Oval               |
| 24" × 21"  |                       |                                                 |
| A 584862   | Two door vanity       | Solid White Cultured Marble, Oval               |
| 584870     | Two door vanity       | White on White Cultured Marble, Oval            |
| 584888     | Two door vanity       | Single Hole Solid White Cultured Marble, Oval   |
| 30" x 21"  |                       |                                                 |
| 585133     | Two door vanity       | Solid White Cultured Marble, Oval               |
| 585141     | Two door vanity       | White on White Cultured Marble, Oval            |
| 585109     | Two door vanity       | Solid White Camilla Cultured Marble, Oval       |
| 585158     | Two door vanity       | Single Hole Solid White Cultured Marble, Oval   |
| 585166     | Two door vanity       | 8" Widespread Solid White Cultured Marble, Oval |
| B ▲ 585067 | Two door vanity       | Kashmir White Granite, Oval                     |

Made from lightweight yet durable MDF wood

Durable white semi-gloss finish and satin nickel hardware

Easy to assemble and includes adjustable, concealed hinges

| PRO | DDUCT# | VANITY          | TOP                                            |
|-----|--------|-----------------|------------------------------------------------|
|     |        | DESCRIPTION     | DESCRIPTION                                    |
| 18" | x 16"  |                 |                                                |
|     | 591024 | One door vanity | Solid White Cultured Marble, Oval              |
|     | 591032 | One door vanity | White on White Cultured Marble, Oval           |
|     | 591040 | One door vanity | Single Hole Solid White Cultured Marble, Oval  |
| 24" | x 18"  |                 |                                                |
|     | 591198 | Two door vanity | Solid White Cultured Marble, Oval              |
|     | 591206 | Two door vanity | White on White Cultured Marble, Oval           |
| 24" | × 21"  |                 |                                                |
| Α   | 586453 | Two door vanity | Solid White Cultured Marble, Oval              |
|     | 591164 | Two door vanity | White on White Cultured Marble, Oval           |
|     | 591065 | Two door vanity | Solid White Camilla Cultured Marble, Rectangle |
|     | 591172 | Two door vanity | Single Hole Solid White Cultured Marble, Oval  |