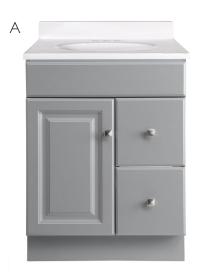

Made from lightweight yet durable MDF wood

Durable white semi-gloss finish and satin nickel hardware

Easy to assemble and includes adjustable, concealed hinges

| PRO | DDUCT# | VANITY          | TOP                                            |
|-----|--------|-----------------|------------------------------------------------|
|     |        | DESCRIPTION     | DESCRIPTION                                    |
| 18" | x 16"  |                 |                                                |
|     | 591024 | One door vanity | Solid White Cultured Marble, Oval              |
|     | 591032 | One door vanity | White on White Cultured Marble, Oval           |
|     | 591040 | One door vanity | Single Hole Solid White Cultured Marble, Oval  |
| 24" | x 18"  |                 |                                                |
|     | 591198 | Two door vanity | Solid White Cultured Marble, Oval              |
|     | 591206 | Two door vanity | White on White Cultured Marble, Oval           |
| 24" | × 21"  |                 |                                                |
| Α   | 586453 | Two door vanity | Solid White Cultured Marble, Oval              |
|     | 591164 | Two door vanity | White on White Cultured Marble, Oval           |
|     | 591065 | Two door vanity | Solid White Camilla Cultured Marble, Rectangle |
|     | 591172 | Two door vanity | Single Hole Solid White Cultured Marble, Oval  |