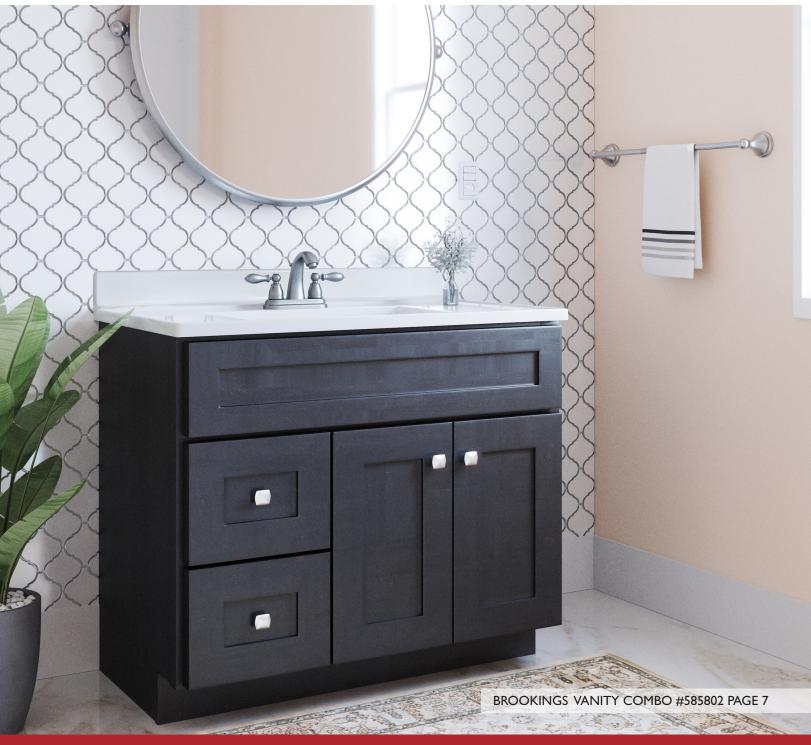

## 36" x 21"

| C | 585836  | Two door; two drawer vanity | Solid White Cultured Marble, Oval              |
|---|---------|-----------------------------|------------------------------------------------|
|   | 585844  | Two door; two drawer vanity | White on White Cultured Marble, Oval           |
|   | 585802  | Two door; two drawer vanity | Solid White Camilla Cultured Marble, Rectangle |
|   | 58585 I | Two door; two drawer vanity | Single Hole Solid White Cultured Marble, Oval  |
| 4 | 585786  | Two door; two drawer vanity | Golden Sand Granite, Rectangle                 |
| 4 | 585778  | Two door; two drawer vanity | Black Pearl Granite, Rectangle                 |