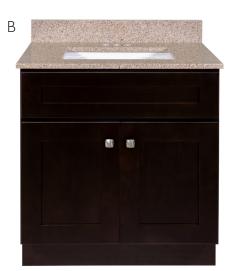

Modern shaker door style

Square satin nickel hardware included

Easy to assemble and includes adjustable, concealed hinges

| PRODUCT #  | VANITY<br>DESCRIPTION | TOP<br>DESCRIPTION                              |
|------------|-----------------------|-------------------------------------------------|
| 24" × 18"  | DESCRIPTION           | DESCRIPTION                                     |
| 584730     | Two door vanity       | White on White Cultured Marble, Oval            |
| 584722     | Two door vanity       | Solid White Cultured Marble, Oval               |
| 24" × 21"  |                       |                                                 |
| A 584862   | Two door vanity       | Solid White Cultured Marble, Oval               |
| 584870     | Two door vanity       | White on White Cultured Marble, Oval            |
| 584888     | Two door vanity       | Single Hole Solid White Cultured Marble, Oval   |
| 30" x 21"  |                       |                                                 |
| 585133     | Two door vanity       | Solid White Cultured Marble, Oval               |
| 585141     | Two door vanity       | White on White Cultured Marble, Oval            |
| 585109     | Two door vanity       | Solid White Camilla Cultured Marble, Oval       |
| 585158     | Two door vanity       | Single Hole Solid White Cultured Marble, Oval   |
| 585166     | Two door vanity       | 8" Widespread Solid White Cultured Marble, Oval |
| B ▲ 585067 | Two door vanity       | Kashmir White Granite, Oval                     |

| ▲ 585083<br>▲ 585075 | Two door vanity Two door vanity | Golden Sand Granite, Oval<br>Black Pearl Granite, Oval |
|----------------------|---------------------------------|--------------------------------------------------------|
| 36" x 21"            |                                 |                                                        |
| 585695               | Two door; two drawer vanity     | Solid White Cultured Marble, Oval                      |
| 585703               | Two door; two drawer vanity     | White on White Cultured Marble, Oval                   |
| 585661               | Two door; two drawer vanity     | Solid White Camilla Cultured Marble, Rectangle         |
| 585729               | Two door; two drawer vanity     | 8" Widespread Solid White Cultured Marble, Oval        |
| 585711               | Two door; two drawer vanity     | Single Hole Solid White Cultured Marble, Oval          |
| ▲ 585646             | Two door; two drawer vanity     | Golden Sand Granite, Rectangle                         |
| C ▲ 585638           | Two door; two drawer vanity     | Black Pearl Granite, Rectangle                         |