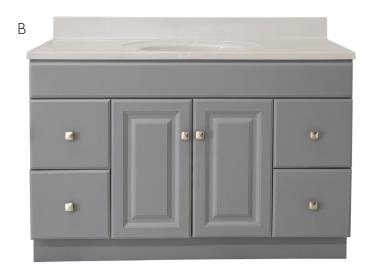

Modern shaker door style

Square satin nickel hardware included

Easy to assemble and includes adjustable, concealed hinges

| PRODUCT #  | VANITY<br>DESCRIPTION | TOP<br>DESCRIPTION                              |
|------------|-----------------------|-------------------------------------------------|
| 24" × 18"  | DESCRIPTION           | DESCRIPTION                                     |
| 584730     | Two door vanity       | White on White Cultured Marble, Oval            |
| 584722     | Two door vanity       | Solid White Cultured Marble, Oval               |
| 24" × 21"  |                       |                                                 |
| A 584862   | Two door vanity       | Solid White Cultured Marble, Oval               |
| 584870     | Two door vanity       | White on White Cultured Marble, Oval            |
| 584888     | Two door vanity       | Single Hole Solid White Cultured Marble, Oval   |
| 30" x 21"  |                       |                                                 |
| 585133     | Two door vanity       | Solid White Cultured Marble, Oval               |
| 585141     | Two door vanity       | White on White Cultured Marble, Oval            |
| 585109     | Two door vanity       | Solid White Camilla Cultured Marble, Oval       |
| 585158     | Two door vanity       | Single Hole Solid White Cultured Marble, Oval   |
| 585166     | Two door vanity       | 8" Widespread Solid White Cultured Marble, Oval |
| B ▲ 585067 | Two door vanity       | Kashmir White Granite, Oval                     |