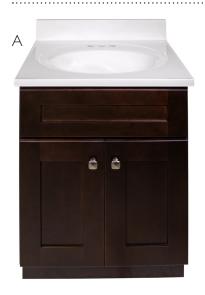

Modern shaker door style

Square satin nickel hardware included

Easy to assemble and includes adjustable, concealed hinges

| PRODUCT #  | VANITY<br>DESCRIPTION | TOP<br>DESCRIPTION                              |
|------------|-----------------------|-------------------------------------------------|
| 24" × 18"  | DESCRIPTION           | DESCRIPTION                                     |
| 584730     | Two door vanity       | White on White Cultured Marble, Oval            |
| 584722     | Two door vanity       | Solid White Cultured Marble, Oval               |
| 24" × 21"  |                       |                                                 |
| A 584862   | Two door vanity       | Solid White Cultured Marble, Oval               |
| 584870     | Two door vanity       | White on White Cultured Marble, Oval            |
| 584888     | Two door vanity       | Single Hole Solid White Cultured Marble, Oval   |
| 30" x 21"  |                       |                                                 |
| 585133     | Two door vanity       | Solid White Cultured Marble, Oval               |
| 585141     | Two door vanity       | White on White Cultured Marble, Oval            |
| 585109     | Two door vanity       | Solid White Camilla Cultured Marble, Oval       |
| 585158     | Two door vanity       | Single Hole Solid White Cultured Marble, Oval   |
| 585166     | Two door vanity       | 8" Widespread Solid White Cultured Marble, Oval |
| B ▲ 585067 | Two door vanity       | Kashmir White Granite, Oval                     |

| ▲ 585083<br>▲ 585075 | Two door vanity Two door vanity | Golden Sand Granite, Oval<br>Black Pearl Granite, Oval |
|----------------------|---------------------------------|--------------------------------------------------------|
| 36" x 21"            |                                 |                                                        |
| 585695               | Two door; two drawer vanity     | Solid White Cultured Marble, Oval                      |
| 585703               | Two door; two drawer vanity     | White on White Cultured Marble, Oval                   |
| 585661               | Two door; two drawer vanity     | Solid White Camilla Cultured Marble, Rectangle         |
| 585729               | Two door; two drawer vanity     | 8" Widespread Solid White Cultured Marble, Oval        |
| 585711               | Two door; two drawer vanity     | Single Hole Solid White Cultured Marble, Oval          |
| ▲ 585646             | Two door; two drawer vanity     | Golden Sand Granite, Rectangle                         |
| C ▲ 585638           | Two door; two drawer vanity     | Black Pearl Granite, Rectangle                         |