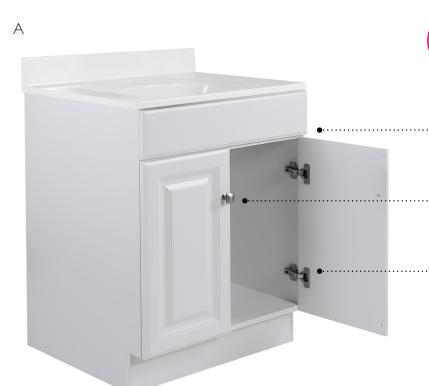

- Ready-to-assemble
- Shaker door meets today's trends
- Solid wood door frames
- Soft-close hinges
- Satin nickel hardware

- TSCA TITLE VI compliant
- Faucets sold separately
- All vanity tops are 4" drilled 3 hole tops unless otherwise
- All tops include backsplash unless otherwise noted

Modern shaker door style

Square satin nickel hardware included

Easy to assemble and includes adjustable, concealed hinges

| PRODUCT #  | VANITY<br>DESCRIPTION | TOP<br>DESCRIPTION                              |
|------------|-----------------------|-------------------------------------------------|
| 24" × 18"  | DESCRIPTION           | DESCRIPTION                                     |
| 584730     | Two door vanity       | White on White Cultured Marble, Oval            |
| 584722     | Two door vanity       | Solid White Cultured Marble, Oval               |
| 24" × 21"  |                       |                                                 |
| A 584862   | Two door vanity       | Solid White Cultured Marble, Oval               |
| 584870     | Two door vanity       | White on White Cultured Marble, Oval            |
| 584888     | Two door vanity       | Single Hole Solid White Cultured Marble, Oval   |
| 30" x 21"  |                       |                                                 |
| 585133     | Two door vanity       | Solid White Cultured Marble, Oval               |
| 585141     | Two door vanity       | White on White Cultured Marble, Oval            |
| 585109     | Two door vanity       | Solid White Camilla Cultured Marble, Oval       |
| 585158     | Two door vanity       | Single Hole Solid White Cultured Marble, Oval   |
| 585166     | Two door vanity       | 8" Widespread Solid White Cultured Marble, Oval |
| B ▲ 585067 | Two door vanity       | Kashmir White Granite, Oval                     |