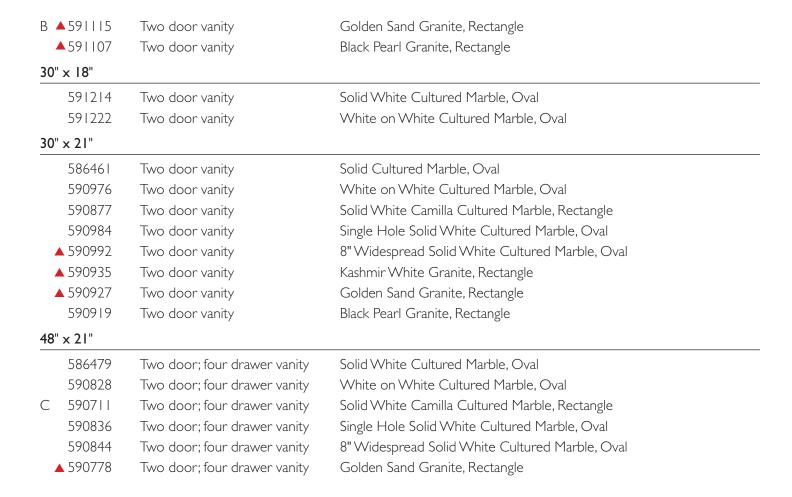

Made from lightweight yet durable MDF wood

Durable white semi-gloss finish and satin nickel hardware

Easy to assemble and includes adjustable, concealed hinges

| PRO | DDUCT# | VANITY          | TOP                                            |
|-----|--------|-----------------|------------------------------------------------|
|     |        | DESCRIPTION     | DESCRIPTION                                    |
| 18" | x 16"  |                 |                                                |
|     | 591024 | One door vanity | Solid White Cultured Marble, Oval              |
|     | 591032 | One door vanity | White on White Cultured Marble, Oval           |
|     | 591040 | One door vanity | Single Hole Solid White Cultured Marble, Oval  |
| 24" | x 18"  |                 |                                                |
|     | 591198 | Two door vanity | Solid White Cultured Marble, Oval              |
|     | 591206 | Two door vanity | White on White Cultured Marble, Oval           |
| 24" | × 21"  |                 |                                                |
| Α   | 586453 | Two door vanity | Solid White Cultured Marble, Oval              |
|     | 591164 | Two door vanity | White on White Cultured Marble, Oval           |
|     | 591065 | Two door vanity | Solid White Camilla Cultured Marble, Rectangle |
|     | 591172 | Two door vanity | Single Hole Solid White Cultured Marble, Oval  |

- Ready-to-assemble
- Camlock connectors for fast and easy assembly
- Frameless design for increased storage space and accessibility
- Satin nickel hardware

- TSCA TITLE VI compliant
- Faucets sold separately
- All vanity tops are 4" drilled 3 hole tops unless otherwise noted
- All tops include backsplash unless otherwise noted

| PR  | ODUCT#   | VANITY                       | TOP                                             |  |
|-----|----------|------------------------------|-------------------------------------------------|--|
|     |          | DESCRIPTION                  | DESCRIPTION                                     |  |
| 24" | × 18"    |                              |                                                 |  |
| Α   | 584680   | Two door vanity              | Solid White Cultured Marble, Oval               |  |
|     | 584698   | Two door vanity              | White on White Cultured Marble, Oval            |  |
| 36" | x 21"    |                              |                                                 |  |
|     | 585414   | Two door; two drawer vanity  | Solid Cultured Marble, Oval                     |  |
|     | 585422   | Two door; two drawer vanity  | White on White Cultured Marble, Oval            |  |
|     | 585380   | Two door; two drawer vanity  | Solid White Camilla Cultured Marble, Rectangle  |  |
|     | 585430   | Two door; two drawer vanity  | Single Hole Solid White Cultured Marble, Oval   |  |
|     | 585448   | Two door; two drawer vanity  | 8" Widespread Solid White Cultured Marble, Oval |  |
|     | ▲ 585364 | Two door; two drawer vanity  | Golden Sand Granite, Rectangle                  |  |
| 4   | 585356   | Two door; two drawer vanity  | Black Pearl Granite, Rectangle                  |  |
| 48" | × 21"    |                              |                                                 |  |
|     | 585976   | Two door; four drawer vanity | Solid White Cultured Marble, Oval               |  |
| В   | 585984   | Two door; four drawer vanity | White on White Cultured Marble, Oval            |  |
|     | 585943   | Two door; four drawer vanity | Solid White Camilla Cultured Marble, Rectangle  |  |
|     | 585992   | Two door; four drawer vanity | Single Hole Solid White Cultured Marble, Oval   |  |
|     | 586008   | Two door; four drawer vanity | 8" Widespread Solid White Cultured Marble, Oval |  |
| 4   | ▲ 585927 | Two door; four drawer vanity | Golden Sand Granite, Rectangle                  |  |
|     |          |                              |                                                 |  |