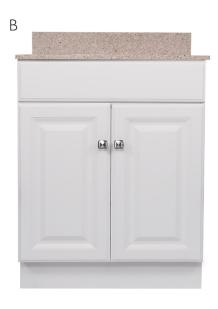

Made from lightweight yet durable MDF wood

Durable white semi-gloss finish and satin nickel hardware

Easy to assemble and includes adjustable, concealed hinges

| PRO | DDUCT# | VANITY          | TOP                                            |
|-----|--------|-----------------|------------------------------------------------|
|     |        | DESCRIPTION     | DESCRIPTION                                    |
| 18" | x 16"  |                 |                                                |
|     | 591024 | One door vanity | Solid White Cultured Marble, Oval              |
|     | 591032 | One door vanity | White on White Cultured Marble, Oval           |
|     | 591040 | One door vanity | Single Hole Solid White Cultured Marble, Oval  |
| 24" | x 18"  |                 |                                                |
|     | 591198 | Two door vanity | Solid White Cultured Marble, Oval              |
|     | 591206 | Two door vanity | White on White Cultured Marble, Oval           |
| 24" | × 21"  |                 |                                                |
| Α   | 586453 | Two door vanity | Solid White Cultured Marble, Oval              |
|     | 591164 | Two door vanity | White on White Cultured Marble, Oval           |
|     | 591065 | Two door vanity | Solid White Camilla Cultured Marble, Rectangle |
|     | 591172 | Two door vanity | Single Hole Solid White Cultured Marble, Oval  |

- Ready-to-assemble
- Camlock connectors for fast and easy assembly
- Frameless design for increased storage space and accessibility
- Satin nickel hardware

- TSCA TITLE VI compliant
- Faucets sold separately
- All vanity tops are 4" drilled 3 hole tops unless otherwise noted
- All tops include backsplash unless otherwise noted