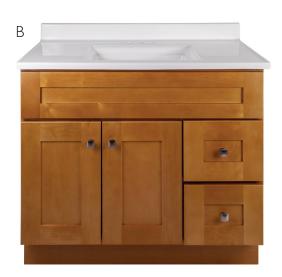

| PRO | ODUCT# | VANITY                      | TOP                                            |
|-----|--------|-----------------------------|------------------------------------------------|
|     |        | DESCRIPTION                 | DESCRIPTION                                    |
| 24" | × 18"  |                             |                                                |
|     | 597831 | Two door vanity             | Solid White Cultured Marble, Oval              |
|     | 597849 | Two door vanity             | White on White Cultured Marble, Oval           |
| 24" | × 21"  |                             |                                                |
|     | 597880 | Two door vanity             | White on White Cultured Marble, Oval           |
| Α   | 597864 | Two door vanity             | Solid White Cultured Marble, Oval              |
|     | 597856 | Two door vanity             | Solid White Camilla Cultured Marble, Rectangle |
|     | 597872 | Two door vanity             | Single Hole Solid White Cultured Marble, Oval  |
| 30" | × 21"  |                             |                                                |
|     | 597971 | Two door vanity             | Solid White Cultured Marble, Oval              |
|     | 597997 | Two door vanity             | White on White Cultured Marble, Oval           |
|     | 597963 | Two door vanity             | Solid White Camilla Cultured Marble, Oval      |
|     | 597989 | Two door vanity             | Single Hole Solid White Cultured Marble, Oval  |
| 36" | × 21"  |                             |                                                |
|     | 598102 | Two door; two drawer vanity | Solid White Cultured Marble, Oval              |
|     | 598128 | Two door; two drawer vanity | White on White Cultured Marble, Oval           |
| В   | 598094 | Two door; two drawer vanity | Solid White Camilla Cultured Marble, Rectangle |
|     | 598110 | Two door; two drawer vanity | Single Hole Solid White Cultured Marble, Oval  |