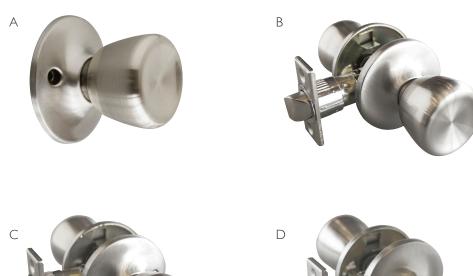

#### SATIN NICKEL

|   | FUNCTION               | VIEW PACK<br>PRODUCT# |
|---|------------------------|-----------------------|
| A | Dummy/decorative       | 728386                |
| В | Passage/Hall & closet  | 728667                |
| С | Privacy/Bed & bath     | 728675                |
| D | Keyed entry            | 728394                |
|   | Keyed entry & deadbolt | 728683                |

#### OIL RUBBED BRONZE

|   | FUNCTION               | VIEW PACK<br>PRODUCT# |
|---|------------------------|-----------------------|
| A | Dummy/decorative       | 728691                |
| В | Passage/Hall & closet  | 728717                |
| С | Privacy/Bed & bath     | 728725                |
| D | Keyed entry            | 728709                |
|   | Keyed entry & deadbolt | 728733                |

#### POLISHED BRASS

|   | FUNCTION               | VIEW PACK<br>PRODUCT# |
|---|------------------------|-----------------------|
| A | Dummy/decorative       | 728287                |
| В | Passage/Hall & closet  | 728303                |
| С | Privacy/Bed & bath     | 728311                |
| D | Keyed entry            | 728295                |
|   | Keyed entry & deadbolt | 728329                |