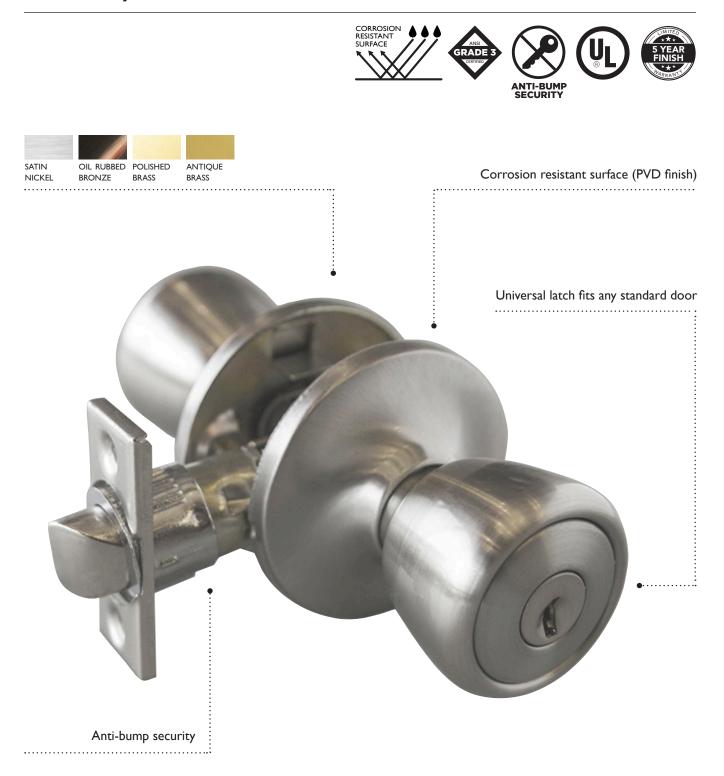

- Quality Finish with TruMatch<sup>™</sup> TruMatch finishes ensure matching finishes across all product categories from bath accessories and plumbing to vanity lights and cabinet hardware. The TruMatch program uses computerized plating finishes during our manufacturing process to provide the highest quality, appearance, and durability. Plating finishes are designed and tested to withstand over 96 hours of salt spray and are guaranteed to give you years of performance.
- Corrosion Resistant Surface physical vapor deposition, or PVD, is a finish that is applied most commonly to bathroom fixtures and entry hardware due to their frequent exposure to moisture and/or salt air. This finish creates a durable surface that is scratch, corrosion and tarnish resistant. It also aids in preventing finish discoloration or patina.
- Shelf-ready merchandiser tray
- Universal latch fits any standard door

# Gateway Series Locksets Features & Benefits