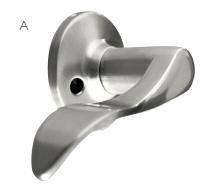

#### SATIN NICKEL

|   | FUNCTION               | VIEW PACK<br>PRODUCT# |
|---|------------------------|-----------------------|
| A | Dummy/decorative       | 728386                |
| В | Passage/Hall & closet  | 728667                |
| С | Privacy/Bed & bath     | 728675                |
| D | Keyed entry            | 728394                |
|   | Keyed entry & deadbolt | 728683                |

#### OIL RUBBED BRONZE

|   | FUNCTION               | VIEW PACK<br>PRODUCT# |
|---|------------------------|-----------------------|
| A | Dummy/decorative       | 728691                |
| В | Passage/Hall & closet  | 728717                |
| С | Privacy/Bed & bath     | 728725                |
| D | Keyed entry            | 728709                |
|   | Keyed entry & deadbolt | 728733                |