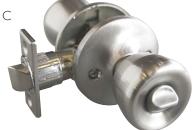

#### SATIN NICKEL

|   | FUNCTION               | VIEW PACK<br>PRODUCT# |
|---|------------------------|-----------------------|
| A | Dummy/decorative       | 728386                |
| В | Passage/Hall & closet  | 728667                |
| С | Privacy/Bed & bath     | 728675                |
| D | Keyed entry            | 728394                |
|   | Keyed entry & deadbolt | 728683                |

#### OIL RUBBED BRONZE

|   | FUNCTION               | VIEW PACK<br>PRODUCT# |
|---|------------------------|-----------------------|
| A | Dummy/decorative       | 728691                |
| В | Passage/Hall & closet  | 728717                |
| С | Privacy/Bed & bath     | 728725                |
| D | Keyed entry            | 728709                |
|   | Keyed entry & deadbolt | 728733                |