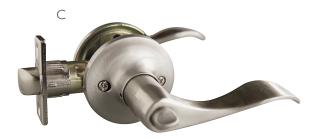

#### SATIN NICKEL

|   | FUNCTION               | VIEW PACK<br>PRODUCT# |
|---|------------------------|-----------------------|
| A | Dummy/decorative       | 728386                |
| В | Passage/Hall & closet  | 728667                |
| С | Privacy/Bed & bath     | 728675                |
| D | Keyed entry            | 728394                |
|   | Keyed entry & deadbolt | 728683                |

## SATIN NICKEL

|   | FUNCTION               | VIEW PACK<br>PRODUCT# |
|---|------------------------|-----------------------|
| A | Dummy/decorative RH    | 727925                |
|   | Dummy/decorative LH    | 726984                |
| В | Passage/Hall & closet  | 727941                |
| С | Privacy/Bed & bath     | 727958                |
| D | Keyed entry            | 727933                |
|   | Keyed entry & deadbolt | 727966                |