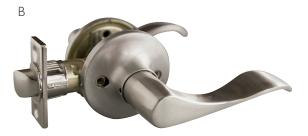

#### SATIN NICKEL

|   | FUNCTION               | VIEW PACK<br>PRODUCT# |
|---|------------------------|-----------------------|
| A | Dummy/decorative       | 728386                |
| В | Passage/Hall & closet  | 728667                |
| С | Privacy/Bed & bath     | 728675                |
| D | Keyed entry            | 728394                |
|   | Keyed entry & deadbolt | 728683                |

## SATIN NICKEL

|   | FUNCTION               | VIEW PACK<br>PRODUCT# |
|---|------------------------|-----------------------|
| A | Dummy/decorative RH    | 727925                |
|   | Dummy/decorative LH    | 726984                |
| В | Passage/Hall & closet  | 727941                |
| С | Privacy/Bed & bath     | 727958                |
| D | Keyed entry            | 727933                |
|   | Keyed entry & deadbolt | 727966                |