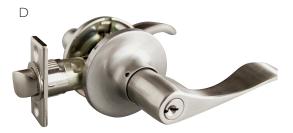

#### SATIN NICKEL

|   | FUNCTION               | VIEW PACK<br>PRODUCT# |
|---|------------------------|-----------------------|
| A | Dummy/decorative       | 728386                |
| В | Passage/Hall & closet  | 728667                |
| С | Privacy/Bed & bath     | 728675                |
| D | Keyed entry            | 728394                |
|   | Keyed entry & deadbolt | 728683                |

## SATIN NICKEL

|   | FUNCTION               | VIEW PACK<br>PRODUCT# |
|---|------------------------|-----------------------|
| A | Dummy/decorative RH    | 727925                |
|   | Dummy/decorative LH    | 726984                |
| В | Passage/Hall & closet  | 727941                |
| С | Privacy/Bed & bath     | 727958                |
| D | Keyed entry            | 727933                |
|   | Keyed entry & deadbolt | 727966                |