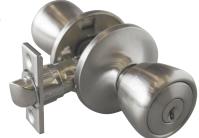

#### SATIN NICKEL

|   | FUNCTION               | VIEW PACK<br>PRODUCT# |
|---|------------------------|-----------------------|
| A | Dummy/decorative       | 728386                |
| В | Passage/Hall & closet  | 728667                |
| С | Privacy/Bed & bath     | 728675                |
| D | Keyed entry            | 728394                |
|   | Keyed entry & deadbolt | 728683                |

#### OIL RUBBED BRONZE

|   | FUNCTION               | VIEW PACK<br>PRODUCT# |
|---|------------------------|-----------------------|
| A | Dummy/decorative       | 728691                |
| В | Passage/Hall & closet  | 728717                |
| С | Privacy/Bed & bath     | 728725                |
| D | Keyed entry            | 728709                |
|   | Keyed entry & deadbolt | 728733                |