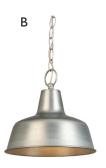

 $|| || h \times 8^{3}/8" w \times 10^{1}/2" d$ 

 $|3^{1}/8$ " h x  $|0^{3}/8$ " w x  $|2^{5}/8$ " d

|   | PRODUCT # | DESCRIPTION         | FINISH            | DIMENSIONS                      |
|---|-----------|---------------------|-------------------|---------------------------------|
| А | 579391    | Mason swag light    | Oil rubbed bronze | 9" h × 10" dia                  |
| В | 579409    | Mason swag light    | Galvanized paint  | 9" h × 10" dia                  |
| С | ▲ 587436  | Mason pendant light | Oil rubbed bronze | 80" h × 10 <sup>5</sup> /8" dia |