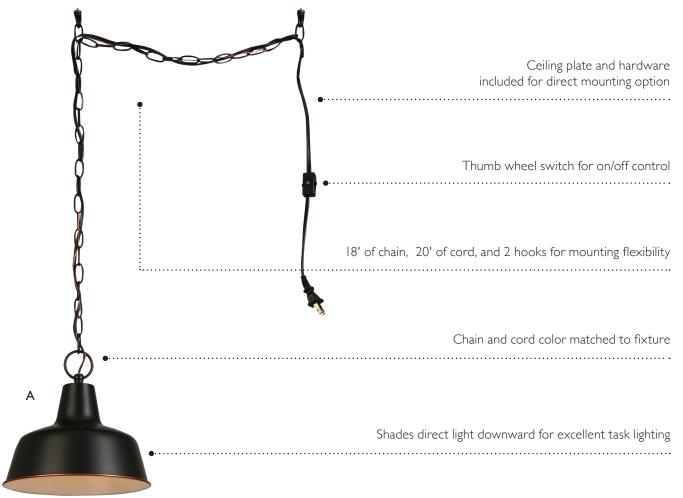

 $|| || h \times 8^{3}/8" w \times 10^{1}/2" d$ 

 $|3^{1}/8$ " h x  $|0^{3}/8$ " w x  $|2^{5}/8$ " d

|   | PRODUCT # | DESCRIPTION         | FINISH            | DIMENSIONS                      |
|---|-----------|---------------------|-------------------|---------------------------------|
| А | 579391    | Mason swag light    | Oil rubbed bronze | 9" h × 10" dia                  |
| В | 579409    | Mason swag light    | Galvanized paint  | 9" h × 10" dia                  |
| С | ▲ 587436  | Mason pendant light | Oil rubbed bronze | 80" h × 10 <sup>5</sup> /8" dia |