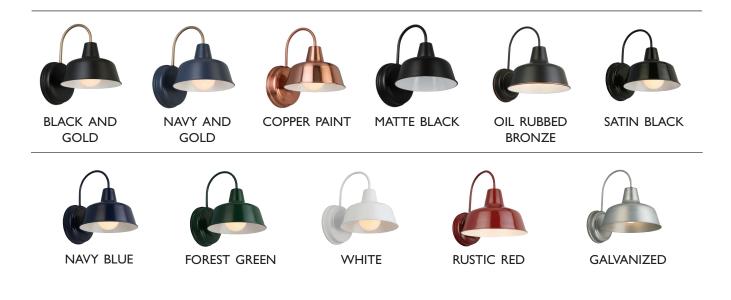

## DESIGNHOUSE

The Mason collection features the popular farmhouse look to complement your home. Wall lights can be used either indoors or outdoors and come in eleven finish options. Swag and pendant lights are perfect for adding task lighting to your kitchen or living area.

Mason downlight

Mason downlight

Mason downlight

Mason downlight

Navy blue

Rustic red

Galvanized

Galvanized

White

Forest green

 $|| h \times 8^{3}/8" w \times 10^{1}/2" d$ 

 $|| || h \times 8^{3}/8" w \times 10^{1}/2" d$ 

 $|| || h \times 8^{3}/8" w \times 10^{1}/2" d$ 

 $|| || h \times 8^{3}/8" w \times 10^{1}/2" d$ 