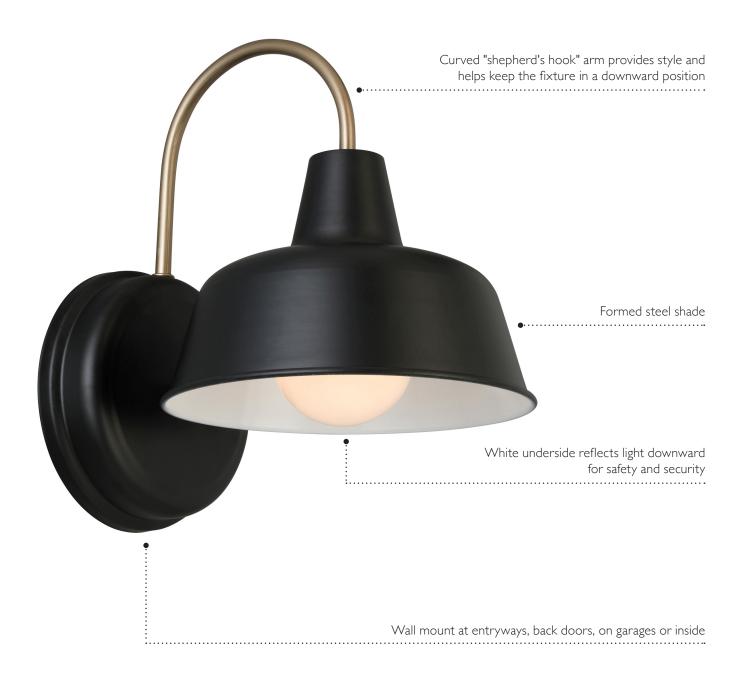

- Constructed with formed steel and a metal shade
- 10-year limited warranty
- Light fixture uses a 60 Watt medium base incandescent lamp and is rated for 120-volts
- Wall lights are UL/cUL listed for use in wet locations or for use indoor or outdoors
- White interiors help reflect light downward (Galvanized color has a galvanized interior finish)