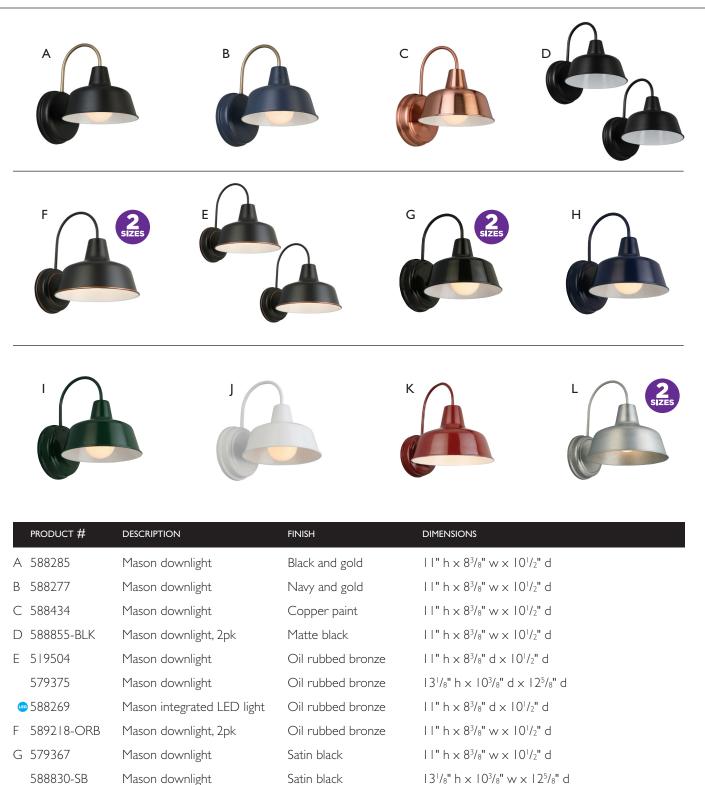

H 579334

579342

579359

K 520559

L 520965

579383

Mason downlight

Mason downlight

Mason downlight

Mason downlight

Mason downlight

Mason downlight

Navy blue

Rustic red

Galvanized

Galvanized

White

Forest green

 $|| h \times 8^{3}/8" w \times 10^{1}/2" d$ 

 $|| || h \times 8^{3}/8" w \times 10^{1}/2" d$ 

 $|| || h \times 8^{3}/8" w \times 10^{1}/2" d$ 

 $|| || h \times 8^{3}/8" w \times 10^{1}/2" d$ 

 $|| || h \times 8^{3}/8" w \times 10^{1}/2" d$ 

 $|3^{1}/8$ " h x  $|0^{3}/8$ " w x  $|2^{5}/8$ " d

|   | PRODUCT # | DESCRIPTION         | FINISH            | DIMENSIONS                      |
|---|-----------|---------------------|-------------------|---------------------------------|
| А | 579391    | Mason swag light    | Oil rubbed bronze | 9" h × 10" dia                  |
| В | 579409    | Mason swag light    | Galvanized paint  | 9" h × 10" dia                  |
| С | ▲ 587436  | Mason pendant light | Oil rubbed bronze | 80" h × 10 <sup>5</sup> /8" dia |