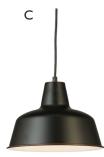

 $|| || h \times 8^{3}/8" w \times 10^{1}/2" d$ 

 $|3^{1}/8$ " h x  $|0^{3}/8$ " w x  $|2^{5}/8$ " d

|   | PRODUCT # | DESCRIPTION         | FINISH            | DIMENSIONS                      |
|---|-----------|---------------------|-------------------|---------------------------------|
| А | 579391    | Mason swag light    | Oil rubbed bronze | 9" h × 10" dia                  |
| В | 579409    | Mason swag light    | Galvanized paint  | 9" h × 10" dia                  |
| С | ▲ 587436  | Mason pendant light | Oil rubbed bronze | 80" h × 10 <sup>5</sup> /8" dia |