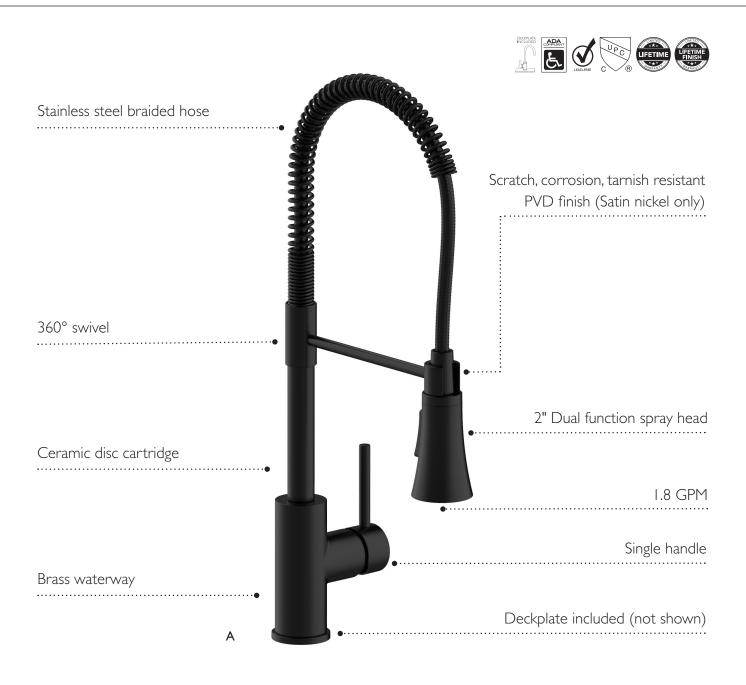

The Spencer Chef Faucet makes washing dishes or preparing food easy with its 360-degree swivel spout and 8" reaching hose. The 2" dual function spray allows you to adjust the water to a sweeping spray or a steady stream as needed. The high-quality brass waterway contains zinc and copper which prevents antimicrobial growth. Ceramic disc cartridge ensures the faucet will last. This faucet is CUPC, Lead Free, and ADA compliant.

- Scratch, corrosion, tarnish resistant PVD (Satin nickel only)
- Stainless steel braided hose
- 360° Spout swivel
- 2" Dual function spray head
- Ceramic disc cartridge
- Deck plate included
- Brass waterway
- Single handle
- 1.8 GPM