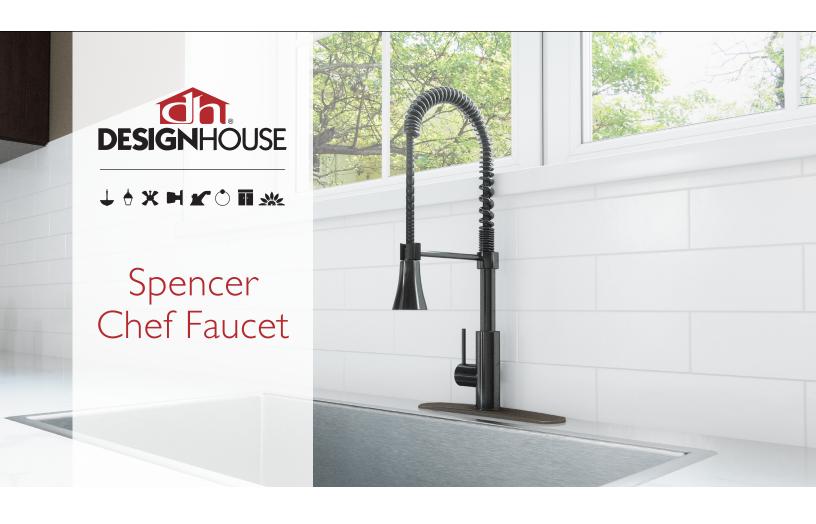

The Spencer Chef Faucet makes washing dishes or preparing food easy with its 360-degree swivel spout and 8" reaching hose. The 2" dual function spray allows you to adjust the water to a sweeping spray or a steady stream as needed. The high-quality brass waterway contains zinc and copper which prevents antimicrobial growth. Ceramic disc cartridge ensures the faucet will last. This faucet is CUPC, Lead Free, and ADA compliant.