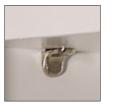

### Anti-slip shelf pins

All shelf pins fit into the bottom of the shelf holding it firmly in place.

For more information visit www.todaysdesignhouse.com/kitchen

For more information visit **www.todaysdesignhouse.com/kitchen** 