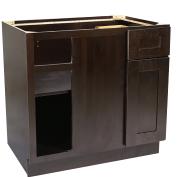

#### www.todaysdesignhouse.com/kitchen

THREE DRAWER BASE CABINET

ONE DOOR, ONE DRAWER BASE CABINET

.....

TWO DOOR, ONE DRAWER BASE CABINET

PANTRY CABINET

TWO DOOR, TWO DRAWER BASE CABINET

SINK BASE CABINET