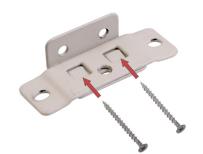

## Easy-clip assembly system

All clips come factory installed. Simply attach the panels together using two screws. This unique clip system creates a strong long-lasting bond in seconds.