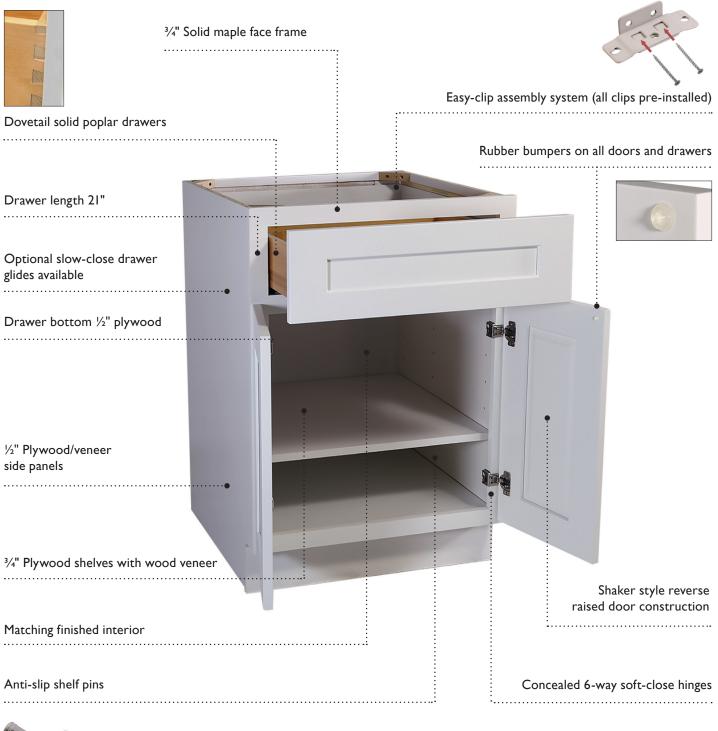

# Brookings Kitchen Cabinet Features & Benefits

California 93120 compliant for formaldehyde

### Dovetail solid wood drawers

Dovetail construction, as found on quality furniture, assures you of many years of carefree operation.

## Easy-clip assembly system

All clips come factory installed. Simply attach the panels together using two screws. This unique clip system creates a strong long-lasting bond in seconds.

### Anti-slip shelf pins

All shelf pins fit into the bottom of the shelf holding it firmly in place.

For more information visit www.todaysdesignhouse.com/kitchen

For more information visit **www.todaysdesignhouse.com/kitchen** 