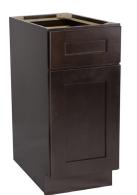

# Espresso finish

#### **READY TO ASSEMBLE**

Brookings espresso kitchen cabinets are available in a multitude of sizes and with accessories, including moldings, toe kicks, and fillers. To view our complete selection, please visit:

#### www.todaysdesignhouse.com/kitchen

THREE DRAWER BASE CABINET

ONE DOOR, ONE DRAWER BASE CABINET

.....

TWO DOOR, ONE DRAWER BASE CABINET

PANTRY CABINET

TWO DOOR, TWO DRAWER BASE CABINET

SINK BASE CABINET