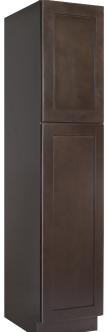

# Espresso finish

#### **READY TO ASSEMBLE**

Brookings espresso kitchen cabinets are available in a multitude of sizes and with accessories, including moldings, toe kicks, and fillers. To view our complete selection, please visit:

#### www.todaysdesignhouse.com/kitchen

THREE DRAWER BASE CABINET

ONE DOOR, ONE DRAWER BASE CABINET

.....

TWO DOOR, ONE DRAWER BASE CABINET

PANTRY CABINET

TWO DOOR, TWO DRAWER BASE CABINET

SINK BASE CABINET

LAZY SUSAN CABINET

\_\_\_\_\_

BLIND BASE CABINET Reversible left or right

TWO DOOR WALL CABINET

TWO DOOR WALL CABINET

ONE DOOR WALL CABINET CORNER WALL CABINET