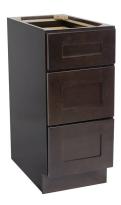

# Espresso finish

#### **READY TO ASSEMBLE**

Brookings espresso kitchen cabinets are available in a multitude of sizes and with accessories, including moldings, toe kicks, and fillers. To view our complete selection, please visit: