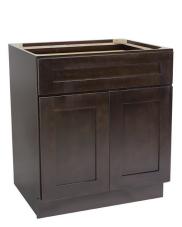

# Espresso finish

#### **READY TO ASSEMBLE**

Brookings espresso kitchen cabinets are available in a multitude of sizes and with accessories, including moldings, toe kicks, and fillers. To view our complete selection, please visit:

#### www.todaysdesignhouse.com/kitchen

THREE DRAWER BASE CABINET

ONE DOOR, ONE DRAWER BASE CABINET

.....

TWO DOOR, ONE DRAWER BASE CABINET

PANTRY CABINET

TWO DOOR, TWO DRAWER BASE CABINET

SINK BASE CABINET