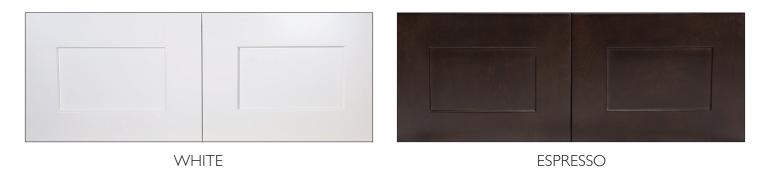

# White finish

Brookings white kitchen cabinets are available in a multitude of sizes and with accessories, including moldings, toe kicks, and fillers. To view our complete selection, please visit:

TWO DOOR WALL CABINET

# Espresso finish

### Available in two finishes