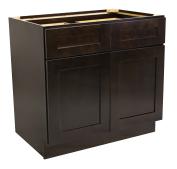

# Espresso finish

#### **READY TO ASSEMBLE**

Brookings espresso kitchen cabinets are available in a multitude of sizes and with accessories, including moldings, toe kicks, and fillers. To view our complete selection, please visit:

#### www.todaysdesignhouse.com/kitchen

THREE DRAWER BASE CABINET

ONE DOOR, ONE DRAWER BASE CABINET

.....

TWO DOOR, ONE DRAWER BASE CABINET

PANTRY CABINET

TWO DOOR, TWO DRAWER BASE CABINET

SINK BASE CABINET