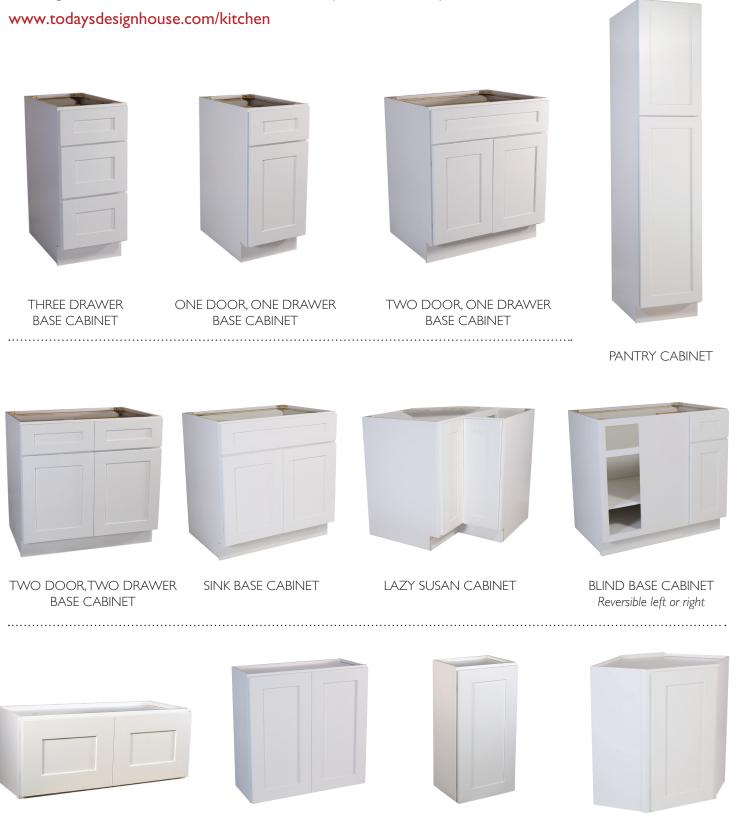

# White finish

Brookings white kitchen cabinets are available in a multitude of sizes and with accessories, including moldings, toe kicks, and fillers. To view our complete selection, please visit:

TWO DOOR WALL CABINET

#### www.todaysdesignhouse.com/kitchen

THREE DRAWER BASE CABINET

ONE DOOR, ONE DRAWER BASE CABINET

.....

TWO DOOR, ONE DRAWER BASE CABINET

PANTRY CABINET

TWO DOOR, TWO DRAWER BASE CABINET

SINK BASE CABINET

LAZY SUSAN CABINET

\_\_\_\_\_

BLIND BASE CABINET Reversible left or right

TWO DOOR WALL CABINET

TWO DOOR WALL CABINET

ONE DOOR WALL CABINET CORNER WALL CABINET